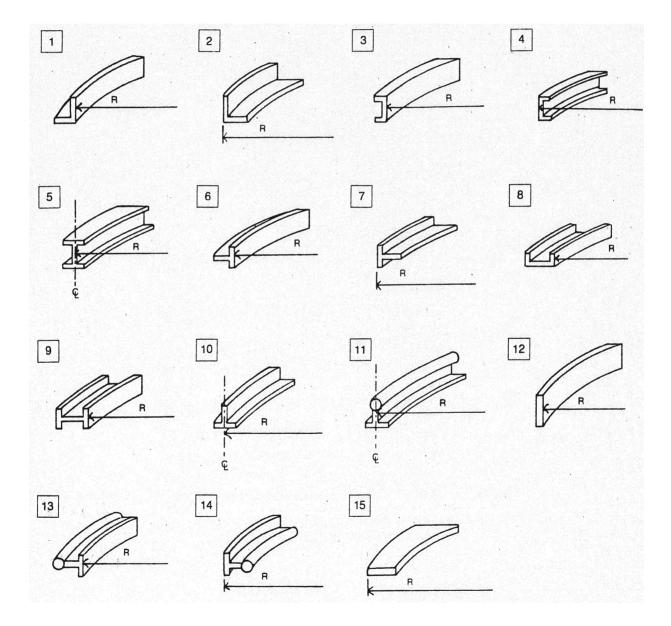

## Olson Industries Rolling Services Inquiry Guide

To learn how Olson Industries can handle your specific rolling requirements, call us at 724-947-3300 or visit us on the web at www.olsonind.com.

To simplify your rolling inquiry or order, please refer to the appropriate sketch number below. When submitting your measurements, please consider additional material on each end for gripping.