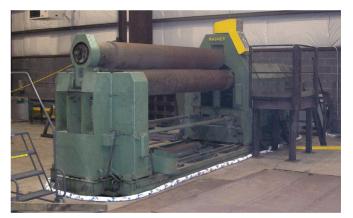

## Plate Rolling -

Our extensive rolling capabilities extend to shaping and rolling plate products to most any structural or architectural requirement.

#### **Capabilities:**

- Plate up to 1-1/4" think
- Maximum width of 10-feet