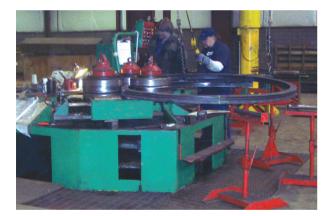

## Plate Rolling -

Our extensive rolling capabilities extend to shaping and rolling plate products to most any structural or architectural requirement.

#### **Capabilities:**

- Plate up to 1-1/4" think
- Maximum width of 10-feet