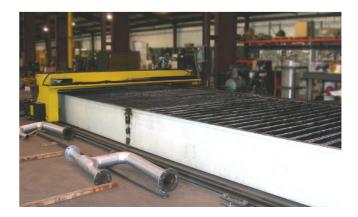

## Plasma Table -

Our high definition plasma table can cut plate material up to 1-1/2'' thick. Our oxy-fuel torch can cut up to 4-1/2'' thick.